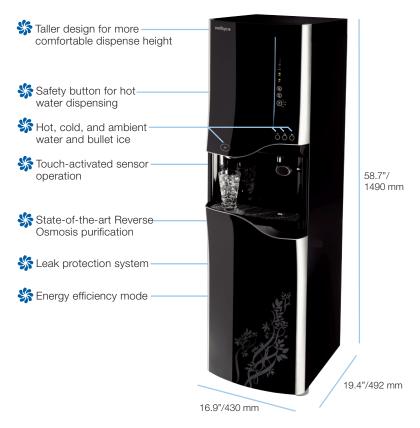

# WS 12000 Ice/Water Dispenser

- Hot, cold and ambient water plus ice dispenser
- # Elegant "bullet" ice
- Touch-activated sensor operation
- Ergonomic comfort-height design for nobend dispensing
- State-of-the-art Reverse Osmosis purification
- Leak protection system
- Energy efficiency mode

### **Specifications**

| DESCRIPTION                | SPECIFICATION                                                |
|----------------------------|--------------------------------------------------------------|
| Weight                     | 119.5 lbs (54.2kg)                                           |
| Dimensions                 | 16.9"w x 19.4"d x 58.7"h<br>(430 mm w x 492 mm d x 1490 mm h |
| Colors                     | Black                                                        |
| Cold Tank Capacity         | 1.2 gallons (4.7 liters)                                     |
| Ambient Tank Capacity      | 4.5 gallons (16.9 liters)                                    |
| Hot Tank Capacity          | 1.2 gallons (4.6 liters)                                     |
| Ice Production             | 37.9 lbs (17.2 kg) per day                                   |
| Ice Storage                | 8.8 lbs (4 kg)                                               |
| Dispense Height            | 8.625"                                                       |
| Recommended Water Pressure | 60-70 psi                                                    |
| Rated Voltage/Frequency    | 110v (60Hz) @ 6.5 amps                                       |
| Power Consumption          | 2.83 kWh/24 hours                                            |