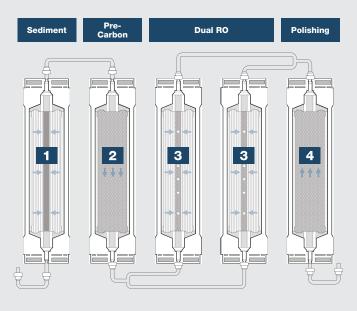

## **Multi-Stage Purification**

### 1 Sediment Filter

Reduces particles such as dirt, silt, rust and pipe residue.

2

#### **Pre-Carbon Filter**

Reduces chlorine, chemicals and pesticides.

## **Reverse Osmosis (RO) Membrane**

Reduces such contaminants as solids, arsenic, pharmaceuticals, and metals.

## **Polishing Filter**

Coconut shell carbon polishes the water for great taste

**Connect Water** 

Water Simplified.