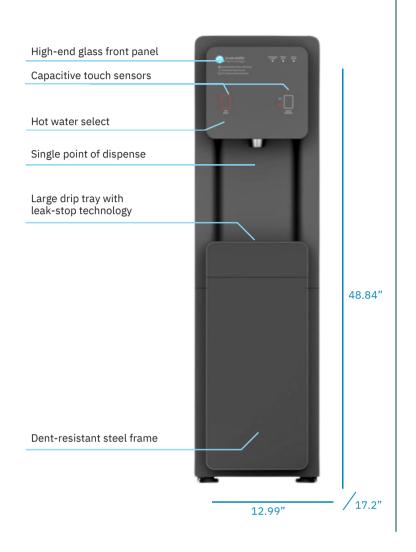

## CAPACITIVE TOUCH SENSOR ACTIVATION

Hygienic, easy-to-clean operation.

### ACTIVATED OXYGEN SELF-CLEANING

Advanced technology circulates water and cleans tanks and lines to maintain water freshness.

### ANTI-MICROBIAL SURFACES

Anti-microbial additive maintains cleanliness of unit's glass faceplate.

### ADVANCED PURIFICATION TECHNOLOGY

Proprietary, multi-stage, reverse osmosis process is certified to industry standards.

### HIGH-CAPACITY DRIP TRAY

Optional drain connection prevents need for emptying.

4550 W. Oakey Blvd. #100 Las Vegas, NV 89102 702-560-5947 aquaelment.com

# Specifications

| Weight                        | 55 lbs                           |
|-------------------------------|----------------------------------|
| Dimensions                    | 12.99" W x 48.84" H x 17.2" L    |
| Cold Tank Capacity            | 1.82 gallons                     |
| Hot Tank Capacity             | 0.5 gallons                      |
| Dispense Area                 | 10.75" tall                      |
| Recommended<br>Water Pressure | 60-70 PSI                        |
| Rated Voltage/<br>Frequency   | 120v/60hz   220v/50hz            |
| Power Consumption             | Hot: 2.5A/300W   Cold: 1.0A/120W |