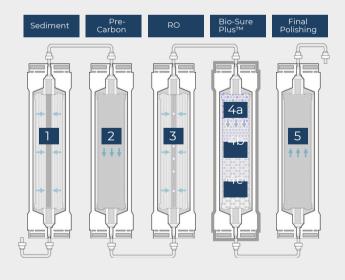

(45.7 cm)

#### WS 15000 COUNTERTOP

| DIMENSIONS            | 18" H X 14.1 " W X 21.65" D     |
|-----------------------|---------------------------------|
|                       | (45.7 CM H X 36 CM W X 55 CM D) |
| WEIGHT                | 43 LBS (19.5 KG)                |
| AMBIENT CAPACITY      | TANKLESS                        |
| HOT CAPACITY          | 0.5 GALLON (1.4 L)              |
| ICE STORAGE CAPACITY  | 7 LBS (3KG)                     |
| ICE AMOUNT PER DAY    | 125 LBS (55KG)                  |
| DISPENSING HEIGHT     | 9" (22.86 CM)                   |
| RATED VOLTAGE/FREQUEN | CY 120V AND 230V 50/60HZ        |
| POWER CONSUMPTION     | 1.05KWH / 24 HOURS              |
|                       |                                 |

### **Multi-Stage Purification Process**