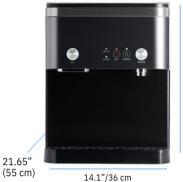

#### WS 15000 COUNTERTOP

| DIMENSIONS            | 18" H X 14.1 " W X 21.65" D     |
|-----------------------|---------------------------------|
|                       | (45.7 CM H X 36 CM W X 55 CM D) |
| WEIGHT                | 43 LBS (19.5 KG)                |
| AMBIENT CAPACITY      | TANKLESS                        |
| HOT CAPACITY          | 0.5 GALLON (1.4 L)              |
| ICE STORAGE CAPACITY  | 7 LBS (3KG)                     |
| ICE AMOUNT PER DAY    | 125 LBS (55KG)                  |
| DISPENSING HEIGHT     | 9" (22.86 CM)                   |
| RATED VOLTAGE/FREQUEN | CY 120V AND 230V 50/60HZ        |
| POWER CONSUMPTION     | 1.05KWH / 24 HOURS              |
|                       |                                 |