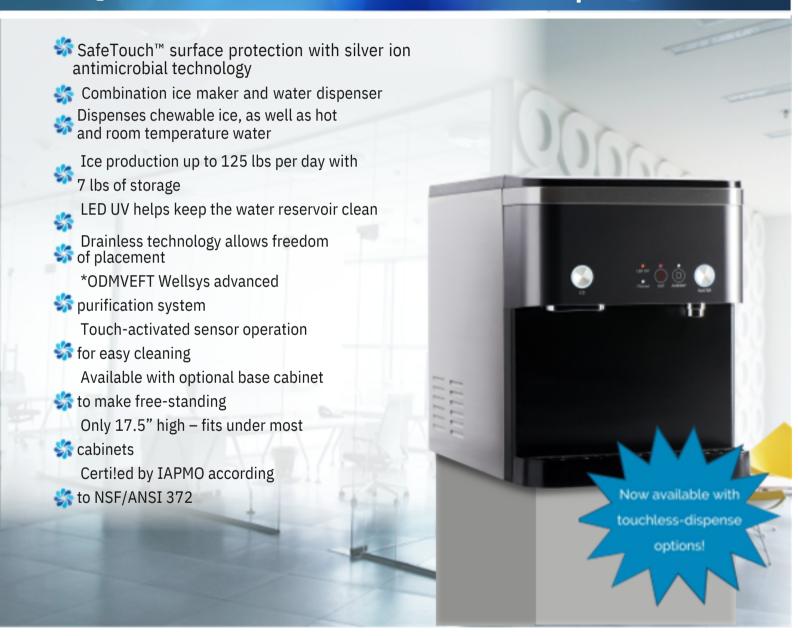

### **AQUA15 Ice & Water Dispenser**

#### Specifications

High-capacity ice production to meet most office needs

Produces nugget-style chewable ice

7lbs of storage

Touch-activated sensor operation for easy cleaning

Safety button for hot water dispensing

LED UV to help maintain water

s reservoir cleanliness

Optional base available

18" (45.7 cm)