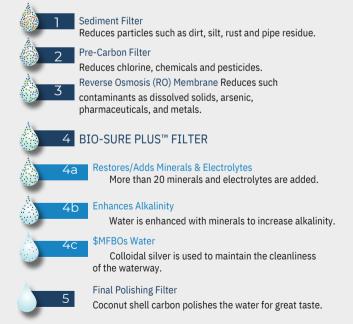

5.7 cm)

#### WS 15000 COUNTERTOP

| DIMENSIONS            | 18" H X 14.1 " W X 21.65" D     |
|-----------------------|---------------------------------|
|                       | (45.7 CM H X 36 CM W X 55 CM D) |
| WEIGHT                | 43 LBS (19.5 KG)                |
| AMBIENT CAPACITY      | TANKLESS                        |
| HOT CAPACITY          | 0.5 GALLON (1.4 L)              |
| ICE STORAGE CAPACITY  | 7 LBS (3KG)                     |
| ICE AMOUNT PER DAY    | 125 LBS (55KG)                  |
| DISPENSING HEIGHT     | 9" (22.86 CM)                   |
| RATED VOLTAGE/FREQUEN | CY 120V AND 230V 50/60HZ        |
| POWER CONSUMPTION     | 1.05KWH / 24 HOURS              |
|                       |                                 |

### **Multi-Stage Purification Process**