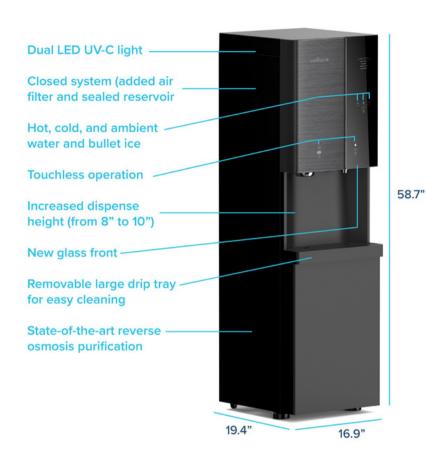

#### Innovative Design & Technology • Hot,

cold, and ambient water plus ice dispenser

- Touchless sensor operation
- •Ergonomic comfort-height design

#### **Advanced Hygiene Features**

- Built in touchless dispense
- •State-of-the-art reverse osmosis purification
- •Elegant "bullet" ice

Now with built in touchless dispense!

#### **Bullet-Proof Reliability**

- •Leak protection system
- Energy efficiency mode

# ICE & WATER DISPENSER

| Description                   | Specification             |
|-------------------------------|---------------------------|
| Weight                        | 119.5 lbs (54.2 kg)       |
| Dimensions                    | 16.9"w x 58.7"h x 19.4"d  |
| Cold Tank Capacity            | 1.2 gallons (4.7 liters)  |
| Ambient Tank Capacity         | 4.5 gallons (16.9 liters) |
| Hot Tank Capacity             | 1.2 gallons (4.6 liters)  |
| Ice Production                | 44 lbs/day (19.9 kg/day)  |
| Ice Storage                   | 8.8 lbs/day (4 kg/day)    |
| Dispense Area                 | 10"                       |
| Recommended<br>Water Pressure | 60-70 psi                 |
| Rated Voltage/<br>Frequency   | 110v/60Hz @ 6.5 amps      |
| Power Consumption             | 2.83 kWh/24 hours         |